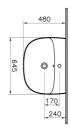

| Name             | Zentrum Washbasin |
|------------------|-------------------|
| Collection       | Zentrum           |
| Height           | 160               |
| Width            | 645               |
| Depth            | 480               |
| Brand            | VitrA             |
| Finish           | Hygiene           |
| Designer         | Michael Stein     |
| Tap Hole Options | Single Tap Hole   |
| Overflow Hole    | With Overflow     |
| Certificate      | CE                |
| Colour           | White             |
|                  |                   |

## Description

With Tap Hole, With Overflow Hole, 65 cm, White

All drawings contain the necessary measurements which are subject to standard tolerances. For exact measurements, in particular for customized installation scenarios, it can only be taken from the finished ceramic product.