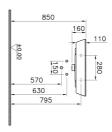

| Name             | Zentrum Washbasin |
|------------------|-------------------|
| Collection       | Zentrum           |
| Height           | 160               |
| Width            | 645               |
| Depth            | 480               |
| Brand            | VitrA             |
| Finish           | Hygiene           |
| Designer         | Michael Stein     |
| Tap Hole Options | Single Tap Hole   |
| Overflow Hole    | With Overflow     |
| Certificate      | CE                |
| Colour           | White             |
|                  |                   |

## Description

With Tap Hole, With Overflow Hole, 65 cm, White

All drawings contain the necessary measurements which are subject to standard tolerances. For exact measurements, in particular for customized installation scenarios, it can only be taken from the finished ceramic product.