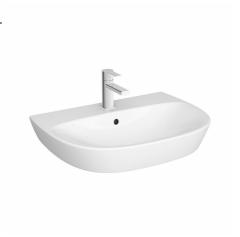

## Description

With Tap Hole, With Overflow Hole, 65 cm, White

All drawings contain the necessary measurements which are subject to standard tolerances. For exact measurements, in particular for customized installation scenarios, it can only be taken from the finished ceramic product.