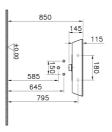

| Name             | Zentrum Washbasin |
|------------------|-------------------|
| Collection       | Zentrum           |
| Height           | 145               |
| Width            | 445               |
| Depth            | 360               |
| Brand            | VitrA             |
| Finish           | Hygiene           |
| Certificate      | CE                |
| Tap Hole Options | Single Tap Hole   |
| Overflow Hole    | With Overflow     |
| Designer         | Michael Stein     |
| Colour           | White             |
|                  |                   |

## Description

With Tap Hole, With Overflow Hole, 45 cm, White

All drawings contain the necessary measurements which are subject to standard tolerances. For exact measurements, in particular for customized installation scenarios, it can only be taken from the finished ceramic product.