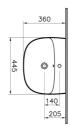

| Name             | Zentrum Washbasin |
|------------------|-------------------|
| Collection       | Zentrum           |
| Height           | 145               |
| Width            | 445               |
| Depth            | 360               |
| Brand            | VitrA             |
| Finish           | Hygiene           |
| Certificate      | CE                |
| Tap Hole Options | Single Tap Hole   |
| Overflow Hole    | With Overflow     |
| Designer         | Michael Stein     |
| Colour           | White             |
|                  |                   |

## Description

With Tap Hole, With Overflow Hole, 45 cm, White

All drawings contain the necessary measurements which are subject to standard tolerances. For exact measurements, in particular for customized installation scenarios, it can only be taken from the finished ceramic product.