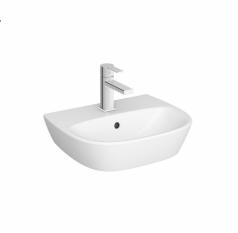

| Name             | Zentrum Washbasin |
|------------------|-------------------|
| Collection       | Zentrum           |
| Height           | 145               |
| Width            | 445               |
| Depth            | 360               |
| Brand            | VitrA             |
| Finish           | Hygiene           |
| Certificate      | CE                |
| Tap Hole Options | Single Tap Hole   |
| Overflow Hole    | With Overflow     |
| Designer         | Michael Stein     |
| Colour           | White             |
|                  |                   |

## Description

With Tap Hole, With Overflow Hole, 45 cm, White

All drawings contain the necessary measurements which are subject to standard tolerances. For exact measurements, in particular for customized installation scenarios, it can only be taken from the finished ceramic product.