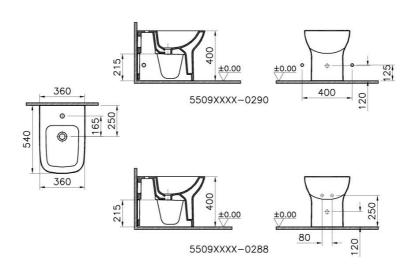

| Name             | S20 Floor-Standing Bidet |
|------------------|--------------------------|
| Collection       | S20                      |
| Height           | 400                      |
| Width            | 360                      |
| Depth            | 540                      |
| Brand            | VitrA                    |
| Finish           | Hygiene                  |
| Tap Hole Options | Single Tap Hole          |
| Colour           | White                    |
| Designer         | Noa                      |
| Overflow Hole    | With Overflow            |

CE

Product Code: 5509L003-0288

## Description

Certificate

Tap Hole, Overflow Hole, White

VitrA reserves the right to make changes in products and technical details without prior notice.

All drawings contain the necessary measurements which are subject to standard tolerances. For exact measurements, in particular for customized installation scenarios, it can only be taken from the finished ceramic product.