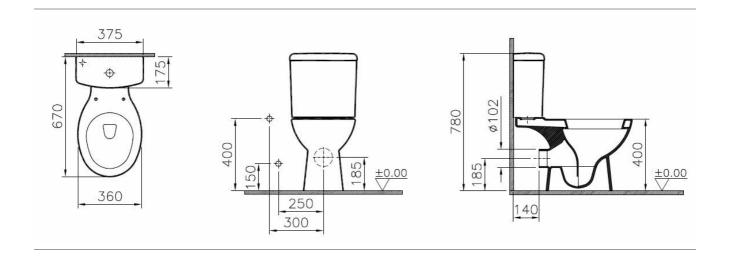

| Name           | Layton Close-Coupled WC |                             |
|----------------|-------------------------|-----------------------------|
| Collection     | Arkitekt                |                             |
| Height         | 400                     |                             |
| Width          | 365                     |                             |
| Depth          | 670                     |                             |
| Brand          | VitrA                   |                             |
| Certificate    | NF                      |                             |
| Colour         | White                   |                             |
| Designer       | VitrA Design Team       | Product Code: 6623L003-0838 |
| Finish         | Hygiene                 |                             |
| Bidet Function | Without bidet pipe      |                             |
| Outlet Type    | Horizontal              |                             |