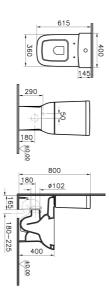

## VitrA

| Name           | S20 Close-Coupled WC | -                           |
|----------------|----------------------|-----------------------------|
| Collection     | S20                  |                             |
| Height         | 400                  |                             |
| Width          | 360                  | 4                           |
| Depth          | 615                  |                             |
| Brand          | VitrA                |                             |
| Finish         | Hygiene              |                             |
| Designer       | Noa                  |                             |
| Certificate    | CE                   | Product Code: 5512L003-0585 |
| Colour         | White                |                             |
| Bidet Function | Without bidet pipe   |                             |
| Outlet Type    | Universal            |                             |

## Description

Back-to-Wall, White

VitrA reserves the right to make changes in products and technical details without prior notice.

All drawings contain the necessary measurements which are subject to standard tolerances. For exact measurements, in particular for customized installation scenarios, it can only be taken from the finished ceramic product.