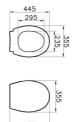

## VitrA

| Name           | Elegance WC Seat  |                          |
|----------------|-------------------|--------------------------|
| Collection     | Arkitekt          |                          |
| Height         | 56                |                          |
| Width          | 355               |                          |
| Depth          | 450               |                          |
| Brand          | VitrA             |                          |
| Finish         | Standard          |                          |
| Hinge Type     | Eccentric         |                          |
| Soft close     | Yes               |                          |
| Certificate    | NF                |                          |
| Designer       | VitrA Design Team |                          |
| Colour         | White             | Product Code: 84-003-019 |
| Thickness      | Standard          |                          |
| Hinge Material | Metal             |                          |
|                |                   |                          |