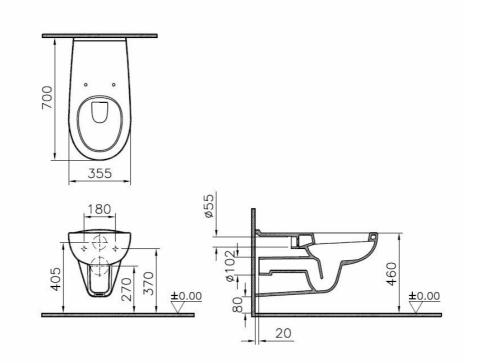

## VitrA

| Name           | Special Needs Wall-Hung WC |                             |
|----------------|----------------------------|-----------------------------|
| Collection     | Conforma                   | 24                          |
| Height         | 335                        |                             |
| Width          | 355                        |                             |
| Depth          | 700                        |                             |
| Colour         | White                      |                             |
| Bidet Function | Without bidet pipe         |                             |
| Outlet Type    | Horizontal                 |                             |
| Brand          | VitrA                      | Product Code: 5813B003-0075 |
| Finish         | Hygiene                    |                             |
| Certificate    | NF                         |                             |
| Designer       | VitrA Design Team          |                             |
|                |                            |                             |