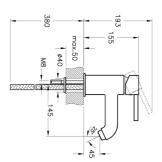

| Name                         | Minimax S Mono Bath Filler     |
|------------------------------|--------------------------------|
| Collection                   | Minimax S                      |
| Height                       | 155                            |
| Width                        | 65                             |
| Depth                        | 206.5                          |
| Brand                        | VitrA                          |
| Finish                       | Chrome                         |
| Recommended Minimum Pressure | Min:0.5-Max:10Recommended(1-5) |
| Spout Height                 | 90.000 MM                      |
| Mounting type                | Countertop                     |
| Spout Length                 | 144                            |