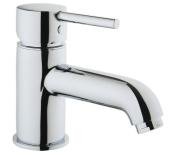

| Name                         | Minimax S Mono Bath Filler     |
|------------------------------|--------------------------------|
| Collection                   | Minimax S                      |
| Height                       | 155                            |
| Width                        | 65                             |
| Depth                        | 206.5                          |
| Brand                        | VitrA                          |
| Finish                       | Chrome                         |
| Recommended Minimum Pressure | Min:0.5-Max:10Recommended(1-5) |
| Spout Height                 | 90.000 MM                      |
| Mounting type                | Countertop                     |
| Spout Length                 | 144                            |