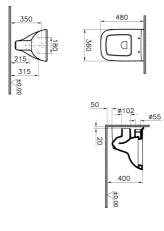

## VitrA

| Name           | S20 Wall-Hung WC   |                             |
|----------------|--------------------|-----------------------------|
| Collection     | \$20               |                             |
| Height         | 350                |                             |
| Width          | 360                |                             |
| Depth          | 480                |                             |
| Bidet Function | Without bidet pipe |                             |
| Outlet Type    | Horizontal         |                             |
| Brand          | VitrA              |                             |
| Finish         | Hygiene            | Product Code: 5505L003-0101 |
| Certificate    | LGA                |                             |
| Colour         | White              |                             |
| Designer       | Noa                |                             |
|                |                    |                             |

## Description

48cm, White

VitrA reserves the right to make changes in products and technical details without prior notice.

All drawings contain the necessary measurements which are subject to standard tolerances. For exact measurements, in particular for customized installation scenarios, it can only be taken from the finished ceramic product.