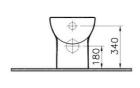

| Name           | S20 Floor-Standing WC |
|----------------|-----------------------|
| Collection     | S20                   |
| Height         | 400                   |
| Width          | 360                   |
| Depth          | 540                   |
| Brand          | VitrA                 |
| Finish         | Hygiene               |
| Certificate    | CE                    |
| Certificate    | WEL                   |
| Certificate    | Watermark             |
| Designer       | Noa                   |
| Colour         | White                 |
| Bidet Function | Without bidet pipe    |
| Outlet Type    | Universal             |

## Description

White

All drawings contain the necessary measurements which are subject to standard tolerances. For exact measurements, in particular for customized installation scenarios, it can only be taken from the finished ceramic product.