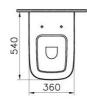

| Name           | S20 Floor-Standing WC |
|----------------|-----------------------|
| Collection     | S20                   |
| Height         | 400                   |
| Width          | 360                   |
| Depth          | 540                   |
| Brand          | VitrA                 |
| Finish         | Hygiene               |
| Certificate    | CE                    |
| Certificate    | WEL                   |
| Certificate    | Watermark             |
| Designer       | Noa                   |
| Colour         | White                 |
| Bidet Function | Without bidet pipe    |
| Outlet Type    | Universal             |

## Description

White

All drawings contain the necessary measurements which are subject to standard tolerances. For exact measurements, in particular for customized installation scenarios, it can only be taken from the finished ceramic product.