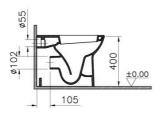

| Name           | S20 Floor-Standing WC |
|----------------|-----------------------|
| Collection     | S20                   |
| Height         | 400                   |
| Width          | 360                   |
| Depth          | 540                   |
| Brand          | VitrA                 |
| Finish         | Hygiene               |
| Certificate    | CE                    |
| Certificate    | WEL                   |
| Certificate    | Watermark             |
| Designer       | Noa                   |
| Colour         | White                 |
| Bidet Function | Without bidet pipe    |
| Outlet Type    | Universal             |

## Description

White

All drawings contain the necessary measurements which are subject to standard tolerances. For exact measurements, in particular for customized installation scenarios, it can only be taken from the finished ceramic product.