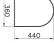

## VitrA

| lame          | Zentrum WC Seat   | _                        |
|---------------|-------------------|--------------------------|
| ollection     | Zentrum Round     |                          |
| leight        | 55                |                          |
| /idth         | 360               |                          |
| epth          | 440               |                          |
| rand          | VitrA             |                          |
| inge Type     | Eccentric         |                          |
| oft close     | Yes               |                          |
| ertificate    | CE                | Product Code: 94-003-009 |
| ertificate    | NF                |                          |
| blour         | White             |                          |
| esigner       | VitrA Design Team |                          |
| inge Material | Metal             |                          |
| hickness      | Standard          |                          |
|               |                   |                          |