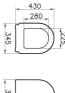

## VitrA

| lame          | Zentrum WC Seat   | _                        |
|---------------|-------------------|--------------------------|
| ollection     | Zentrum Round     |                          |
| leight        | 55                |                          |
| /idth         | 360               |                          |
| epth          | 440               |                          |
| rand          | VitrA             |                          |
| inge Type     | Eccentric         |                          |
| oft close     | Yes               |                          |
| ertificate    | CE                | Product Code: 94-003-009 |
| ertificate    | NF                |                          |
| blour         | White             |                          |
| esigner       | VitrA Design Team |                          |
| inge Material | Metal             |                          |
| hickness      | Standard          |                          |
|               |                   |                          |