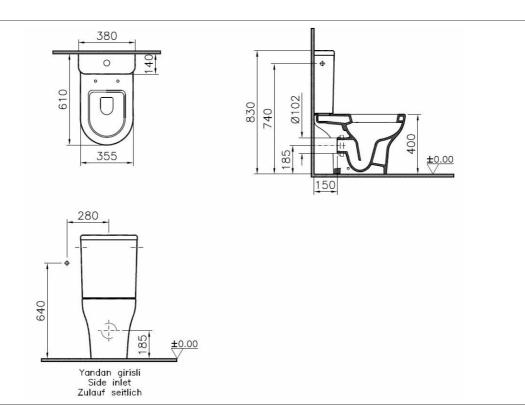

| Name | Zentrum Close-Coupled WC |
|------|--------------------------|
| Name | Zentrum close-coupled wc |

Collection Zentrum
Height 400
Width 355
Depth 610

Bidet Function Without bidet pipe

Outlet Type Universal
Brand VitrA
Finish Hygiene
Certificate CE

## Description

60cm, White

VitrA reserves the right to make changes in products and technical details without prior notice.

All drawings contain the necessary measurements which are subject to standard tolerances. For exact measurements, in particular for customized installation scenarios, it can only be taken from the finished ceramic product.