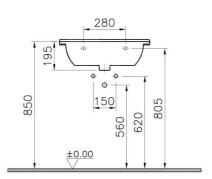

| Name             | S50 Vanity Washbasin |
|------------------|----------------------|
| Collection       | S50                  |
| Height           | 190                  |
| Width            | 600                  |
| Depth            | 465                  |
| Brand            | VitrA                |
| Finish           | Hygiene              |
| Overflow Hole    | With Overflow        |
| Tap Hole Options | Single Tap Hole      |
| Designer         | Noa                  |