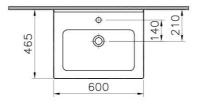

| Name             | S50 Vanity Washbasin |
|------------------|----------------------|
| Collection       | S50                  |
| Height           | 190                  |
| Width            | 600                  |
| Depth            | 465                  |
| Brand            | VitrA                |
| Finish           | Hygiene              |
| Overflow Hole    | With Overflow        |
| Tap Hole Options | Single Tap Hole      |
| Designer         | Noa                  |