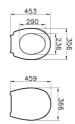

## VitrA

| Name           | WC Seat           |                           |
|----------------|-------------------|---------------------------|
| Collection     | Layton            |                           |
| Height         | 50                |                           |
| Width          | 366               |                           |
| Depth          | 459               |                           |
| Thickness      | Standard          |                           |
| Hinge Material | Metal             |                           |
| Brand          | VitrA             |                           |
| Finish         | Standard          | Product Code: 115-003-001 |
| Hinge Type     | Fixed Hinge       |                           |
| Soft close     | No                |                           |
| Certificate    | NF                |                           |
| Colour         | White             |                           |
| Designer       | VitrA Design Team |                           |