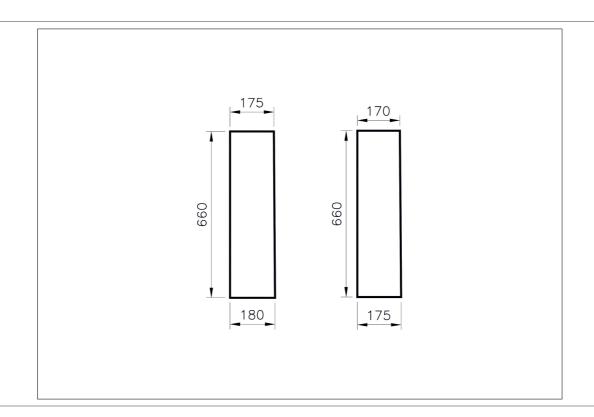

| Name        | Milton Pedestal |
|-------------|-----------------|
| Collection  | Layton          |
| Height      | 655             |
| Width       | 180             |
| Depth       | 175             |
| Brand       | VitrA           |
| Colour      | White           |
| Finish      | Hygiene         |
| Designer    | Noa             |
| Certificate | CE              |
| Certificate | NF              |
|             |                 |