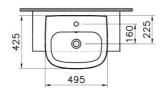

Name

| Collection       | Zentrum         |
|------------------|-----------------|
| Height           | 165             |
| Width            | 495             |
| Depth            | 425             |
| Brand            | VitrA           |
| Finish           | Hygiene         |
| Certificate      | CE              |
| Tap Hole Options | Single Tap Hole |