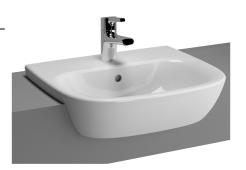

## Description

With Tap Hole, With Overflow Hole, 50 cm, White

Zentrum Semi Recessed Washbasin

VitrA reserves the right to make changes in products and technical details without prior notice.

All drawings contain the necessary measurements which are subject to standard tolerances. For exact measurements, in particular for customized installation scenarios, it can only be taken from the finished ceramic product.