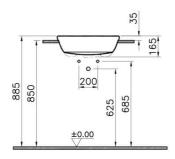

Name

| Collection       | Zentrum         |
|------------------|-----------------|
| Height           | 165             |
| Width            | 495             |
| Depth            | 425             |
| Brand            | VitrA           |
| Finish           | Hygiene         |
| Certificate      | CE              |
| Tap Hole Options | Single Tap Hole |