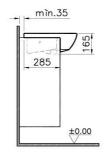

Name

| Collection       | Zentrum         |
|------------------|-----------------|
| Height           | 165             |
| Width            | 495             |
| Depth            | 425             |
| Brand            | VitrA           |
| Finish           | Hygiene         |
| Certificate      | CE              |
| Tap Hole Options | Single Tap Hole |