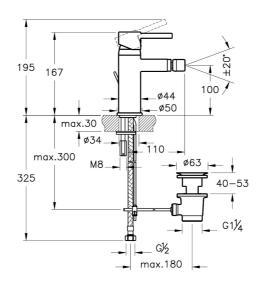

## VitrA

| Name                         | Minimax S Bidet Mixer          |                         |
|------------------------------|--------------------------------|-------------------------|
| Collection                   | Minimax S                      | C                       |
| Height                       | 167                            |                         |
| Width                        | 44                             |                         |
| Depth                        | 132                            |                         |
| Brand                        | VitrA                          |                         |
| Recommended Minimum Pressure | Min:0.5-Max:10Recommended(1-5) |                         |
| Spout Height                 | 100.000 MM                     |                         |
| Spout Length                 | 110                            | Product Code: A41988VUK |
| Finish                       | Chrome                         |                         |
| Mounting type                | Countertop                     |                         |
| Guarantee                    | 10 year                        |                         |
| Certificate                  | WRAS                           |                         |
| Colour                       | Chromium                       |                         |
| Driver IP                    | 0                              |                         |