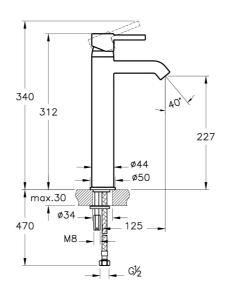

## VitrA

| Name                         | Minimax S Tall Basin Mixer for Bowls |                         |
|------------------------------|--------------------------------------|-------------------------|
| Collection                   | Minimax S                            |                         |
| Height                       | 312                                  |                         |
| Width                        | 44                                   |                         |
| Depth                        | 157                                  |                         |
| Driver IP                    | 0                                    |                         |
| Colour                       | Chromium                             |                         |
| Certificate                  | WRAS                                 |                         |
| Guarantee                    | 10 year                              | Product Code: A41990VUK |
| Mounting type                | Countertop                           |                         |
| Spout Length                 | 125                                  |                         |
| Finish                       | Chrome                               |                         |
| Recommended Minimum Pressure | Min:0.5-Max:10Recommended(1-5)       |                         |
| Spout Height                 | 227.000 MM                           |                         |
| Brand                        | VitrA                                |                         |
|                              |                                      |                         |