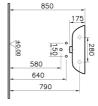

| Name             | S20 Standard Washbasin |
|------------------|------------------------|
| Collection       | S20                    |
| Height           | 175                    |
| Width            | 550                    |
| Depth            | 440                    |
| Brand            | VitrA                  |
| Finish           | Hygiene                |
| Certificate      | CE                     |
| Tap Hole Options | Two tap holes          |
| Overflow Hole    | With Overflow          |
|                  |                        |