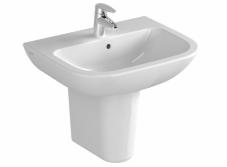

Noa White

Product Code: 5502L003-0022

## Description

Designer

Colour

With Tap Hole, 55 cm, White

VitrA reserves the right to make changes in products and technical details without prior notice.

All drawings contain the necessary measurements which are subject to standard tolerances. For exact measurements, in particular for customized installation scenarios, it can only be taken from the finished ceramic product.