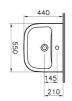

| Name             | S20 Standard Washbasin |
|------------------|------------------------|
| Collection       | S20                    |
| Height           | 175                    |
| Width            | 550                    |
| Depth            | 440                    |
| Brand            | VitrA                  |
| Finish           | Hygiene                |
| Certificate      | CE                     |
| Tap Hole Options | Two tap holes          |
| Overflow Hole    | With Overflow          |
|                  |                        |