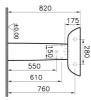

| Name             | S20 Standard Washbasin |
|------------------|------------------------|
| Collection       | S20                    |
| Height           | 175                    |
| Width            | 550                    |
| Depth            | 440                    |
| Brand            | VitrA                  |
| Finish           | Hygiene                |
| Certificate      | CE                     |
| Tap Hole Options | Two tap holes          |
| Overflow Hole    | With Overflow          |
|                  |                        |