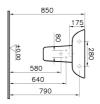

| Name             | S20 Standard Washbasin |
|------------------|------------------------|
| Collection       | S20                    |
| Height           | 175                    |
| Width            | 550                    |
| Depth            | 440                    |
| Brand            | VitrA                  |
| Finish           | Hygiene                |
| Certificate      | CE                     |
| Tap Hole Options | Two tap holes          |
| Overflow Hole    | With Overflow          |
|                  |                        |

## Description

Designer

Colour

With Tap Hole, 55 cm, White

VitrA reserves the right to make changes in products and technical details without prior notice.

All drawings contain the necessary measurements which are subject to standard tolerances. For exact measurements, in particular for customized installation scenarios, it can only be taken from the finished ceramic product.