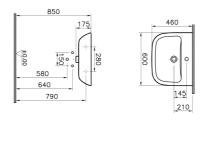

## VitrA

| Name             | S20 Standard Washbasin |                             |
|------------------|------------------------|-----------------------------|
| Collection       | S20                    |                             |
| Height           | 175                    | -                           |
| Width            | 600                    | A.                          |
| Depth            | 460                    | T. In                       |
| Brand            | VitrA                  | • • / )                     |
| Finish           | Hygiene                |                             |
| Certificate      | CE                     |                             |
| Certificate      | NF                     |                             |
| Tap Hole Options | Two tap holes          |                             |
| Overflow Hole    | With Overflow          |                             |
| Designer         | Noa                    |                             |
| Colour           | White                  | Product Code: 5503L003-0022 |
|                  |                        |                             |

## Description

With Tap Hole, 60 cm, White

VitrA reserves the right to make changes in products and technical details without prior notice.

All drawings contain the necessary measurements which are subject to standard tolerances. For exact measurements, in particular for customized installation scenarios, it can only be taken from the finished ceramic product.