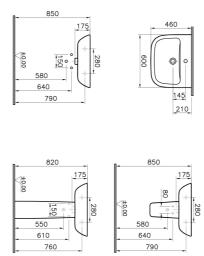

| Name             | S20 Standard Washbasin |                             |
|------------------|------------------------|-----------------------------|
| Collection       | S20                    |                             |
| Height           | 175                    |                             |
| Width            | 600                    |                             |
| Depth            | 460                    |                             |
| Brand            | VitrA                  | •                           |
| Finish           | Hygiene                |                             |
| Overflow Hole    | With Overflow          |                             |
| Certificate      | CE                     |                             |
| Certificate      | NF                     |                             |
| Designer         | Noa                    |                             |
| Colour           | White                  | Product Code: 5503L003-0999 |
| Tap Hole Options | Single Tap Hole        |                             |
|                  |                        |                             |

## Description

60 cm, White

All drawings contain the necessary measurements which are subject to standard tolerances. For exact measurements, in particular for customized installation scenarios, it can only be taken from the finished ceramic product.