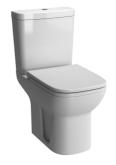

| Name           | S20 Close-Coupled WC |
|----------------|----------------------|
| Collection     | S20                  |
| Height         | 400                  |
| Width          | 360                  |
| Depth          | 615                  |
| Brand          | VitrA                |
| Finish         | Hygiene              |
| Certificate    | CE                   |
| Colour         | White                |
| Designer       | Noa                  |
| Bidet Function | Without bidet pipe   |
| Outlet Type    | Universal            |

## Description

63cm, White

VitrA reserves the right to make changes in products and technical details without prior notice.

All drawings contain the necessary measurements which are subject to standard tolerances. For exact measurements, in particular for customized installation scenarios, it can only be taken from the finished ceramic product.