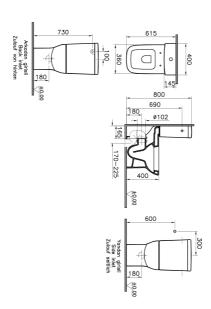

| Name           | S20 Close-Coupled WC |
|----------------|----------------------|
| Collection     | S20                  |
| Height         | 400                  |
| Width          | 360                  |
| Depth          | 615                  |
| Brand          | VitrA                |
| Finish         | Hygiene              |
| Certificate    | CE                   |
| Colour         | White                |
| Designer       | Noa                  |
| Bidet Function | Without bidet pipe   |
| Outlet Type    | Universal            |

## Description

63cm, White

VitrA reserves the right to make changes in products and technical details without prior notice.

All drawings contain the necessary measurements which are subject to standard tolerances. For exact measurements, in particular for customized installation scenarios, it can only be taken from the finished ceramic product.