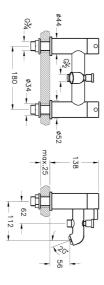

| Name | Minimax S Deck-Mounted Bath/Shower Mixer |
|------|------------------------------------------|
| Name | Minimax 3 Deck-Mounted Bath/Shower Mixer |

Collection Minimax S
Height 138
Width 232
Depth 153
Brand VitrA

Recommended Minimum Pressure Min:0.5-Max:10Recommended(1-5)

Spout Height 56.000 MM
Spout Length 112

Finish Chrome

Mounting type Countertop

Colour Chromium

Driver IP 0

Product Code: A42410VUK

## Description

With Hand Shower, 2 Tap Hole

VitrA reserves the right to make changes in products and technical details without prior notice.

All drawings contain the necessary measurements which are subject to standard tolerances. For exact measurements, in particular for customized installation scenarios, it can only be taken from the finished ceramic product.