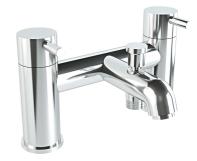

| Name | Minimax S Deck-Mounted Bath/Shower Mixer |
|------|------------------------------------------|
| Name | Minimax 3 Deck-Mounted Bath/Shower Mixer |

Collection Minimax S
Height 138
Width 232
Depth 153
Brand VitrA

Recommended Minimum Pressure Min:0.5-Max:10Recommended(1-5)

Spout Height 56.000 MM
Spout Length 112

Finish Chrome

Mounting type Countertop

Colour Chromium

Driver IP 0

Product Code: A42410VUK

## Description

With Hand Shower, 2 Tap Hole

VitrA reserves the right to make changes in products and technical details without prior notice.

All drawings contain the necessary measurements which are subject to standard tolerances. For exact measurements, in particular for customized installation scenarios, it can only be taken from the finished ceramic product.