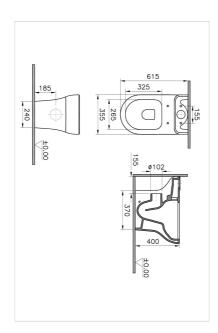

Name Zentrum Rim-ex Close-Coupled WC

Collection Zentrum
Height 400
Width 355
Depth 615

Bidet Function Without bidet pipe

Outlet Type Universal
Finish Hygiene
Brand VitrA
Certificate CE

Designer VitrA Design Team

## Description

60 cm, White

VitrA reserves the right to make changes in products and technical details without prior notice.

All drawings contain the necessary measurements which are subject to standard tolerances. For exact measurements, in particular for customized installation scenarios, it can only be taken from the finished ceramic product.