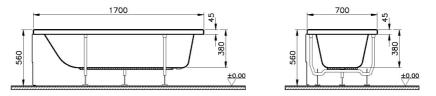

## Description

170 cm

VitrA reserves the right to make changes in products and technical details without prior notice.

All drawings contain the necessary measurements which are subject to standard tolerances. For exact measurements, in particular for customized installation scenarios, it can only be taken from the finished ceramic product.