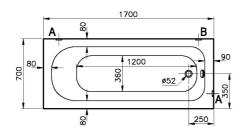

## Description

170 cm

VitrA reserves the right to make changes in products and technical details without prior notice.

All drawings contain the necessary measurements which are subject to standard tolerances. For exact measurements, in particular for customized installation scenarios, it can only be taken from the finished ceramic product.