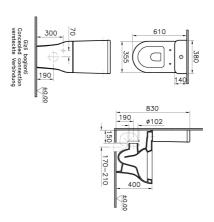

| Name       | Zentrum BTW C/C WC Pan-White |
|------------|------------------------------|
| Collection | Zentrum                      |

Height 400
Width 355
Depth 610
Brand VitrA
Finish Hygiene
Certificate ANQAS
Certificate CE

## Description

VitrA reserves the right to make changes in products and technical details without prior notice.

All drawings contain the necessary measurements which are subject to standard tolerances. For exact measurements, in particular for customized installation scenarios, it can only be taken from the finished ceramic product.