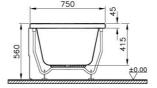

| ectangular Bathtub |
|--------------------|
|                    |

| Collection    | Neon     |
|---------------|----------|
| Height        | 435      |
| Width         | 1600     |
| Depth         | 750      |
| Brand         | VitrA    |
| Syphon option | No       |
| Finish        | Standard |
| Guarantee     | 2 year   |
| Certificate   | CE       |

## Description

160 cm

VitrA reserves the right to make changes in products and technical details without prior notice.

All drawings contain the necessary measurements which are subject to standard tolerances. For exact measurements, in particular for customized installation scenarios, it can only be taken from the finished ceramic product.