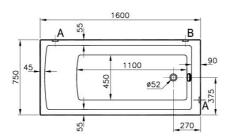

| ectangular Bathtub |
|--------------------|
|                    |

| Collection    | Neon     |
|---------------|----------|
| Height        | 435      |
| Width         | 1600     |
| Depth         | 750      |
| Brand         | VitrA    |
| Syphon option | No       |
| Finish        | Standard |
| Guarantee     | 2 year   |
| Certificate   | CE       |

## Description

160 cm

VitrA reserves the right to make changes in products and technical details without prior notice.

All drawings contain the necessary measurements which are subject to standard tolerances. For exact measurements, in particular for customized installation scenarios, it can only be taken from the finished ceramic product.