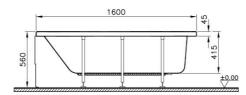

| ectangular Bathtub |
|--------------------|
|                    |

| Collection    | Neon     |
|---------------|----------|
| Height        | 435      |
| Width         | 1600     |
| Depth         | 750      |
| Brand         | VitrA    |
| Syphon option | No       |
| Finish        | Standard |
| Guarantee     | 2 year   |
| Certificate   | CE       |

## Description

160 cm

VitrA reserves the right to make changes in products and technical details without prior notice.

All drawings contain the necessary measurements which are subject to standard tolerances. For exact measurements, in particular for customized installation scenarios, it can only be taken from the finished ceramic product.