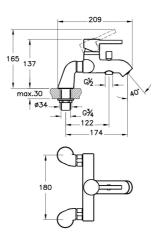

## VitrA

| ame                         | Minimax S Deck-Mounted Bath/Shower Mixer |                         |
|-----------------------------|------------------------------------------|-------------------------|
| ollection                   | Minimax S                                |                         |
| eight                       | 156                                      | •                       |
| Vidth                       | 240                                      |                         |
| epth                        | 201,9                                    |                         |
| river IP                    | 0                                        |                         |
| rand                        | VitrA                                    |                         |
| ecommended Minimum Pressure | Min:0.5-Max:10Recommended(1-5)           |                         |
| pout Length                 | 174                                      | Product Code: A42112VUK |
| nish                        | Chrome                                   |                         |
| ounting type                | Countertop                               |                         |
| ertificate                  | WRAS                                     |                         |
| blour                       | Chromium                                 |                         |
|                             |                                          |                         |