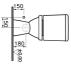

| Name           | Milton Close-Coupled WC |  |
|----------------|-------------------------|--|
| Collection     | Milton                  |  |
| Height         | 395                     |  |
| Width          | 360                     |  |
| Depth          | 665                     |  |
| Brand          | VitrA                   |  |
| Certificate    | NF                      |  |
| Designer       | VitrA Design Team       |  |
| Colour         | White                   |  |
| Finish         | Hygiene                 |  |
| Bidet Function | Without bidet pipe      |  |