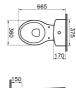

| Name           | Milton Close-Coupled WC |  |
|----------------|-------------------------|--|
| Collection     | Milton                  |  |
| Height         | 395                     |  |
| Width          | 360                     |  |
| Depth          | 665                     |  |
| Brand          | VitrA                   |  |
| Certificate    | NF                      |  |
| Designer       | VitrA Design Team       |  |
| Colour         | White                   |  |
| Finish         | Hygiene                 |  |
| Bidet Function | Without bidet pipe      |  |