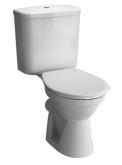

| Name           | Milton Close-Coupled WC |  |
|----------------|-------------------------|--|
| Collection     | Milton                  |  |
| Height         | 395                     |  |
| Width          | 360                     |  |
| Depth          | 665                     |  |
| Brand          | VitrA                   |  |
| Certificate    | NF                      |  |
| Designer       | VitrA Design Team       |  |
| Colour         | White                   |  |
| Finish         | Hygiene                 |  |
| Bidet Function | Without bidet pipe      |  |

## Description

Outlet Type

White

VitrA reserves the right to make changes in products and technical details without prior notice.

All drawings contain the necessary measurements which are subject to standard tolerances. For exact measurements, in particular for customized installation scenarios, it can only be taken from the finished ceramic product.