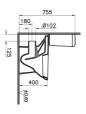

| Name           | Milton Close-Coupled WC |  |
|----------------|-------------------------|--|
| Collection     | Milton                  |  |
| Height         | 395                     |  |
| Width          | 360                     |  |
| Depth          | 665                     |  |
| Brand          | VitrA                   |  |
| Certificate    | NF                      |  |
| Designer       | VitrA Design Team       |  |
| Colour         | White                   |  |
| Finish         | Hygiene                 |  |
| Bidet Function | Without bidet pipe      |  |