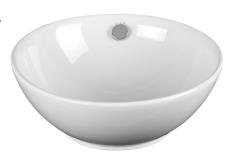

| Name             | Options Bowl      |
|------------------|-------------------|
| Collection       | Options           |
| Height           | 165               |
| Width            | 430               |
| Depth            | 430               |
| Brand            | VitrA             |
| Finish           | Hygiene           |
| Tap Hole Options | No tap hole       |
| Overflow Hole    | With Overflow     |
| Designer         | VitrA Design Team |

## Description

Colour

Without Tap Hole, With Overflow Hole, 43 cm, White

White

VitrA reserves the right to make changes in products and technical details without prior notice.

All drawings contain the necessary measurements which are subject to standard tolerances. For exact measurements, in particular for customized installation scenarios, it can only be taken from the finished ceramic product.