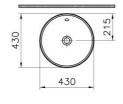

| Name             | Options Bowl      |
|------------------|-------------------|
| Collection       | Options           |
| Height           | 165               |
| Width            | 430               |
| Depth            | 430               |
| Brand            | VitrA             |
| Finish           | Hygiene           |
| Tap Hole Options | No tap hole       |
| Overflow Hole    | With Overflow     |
| Designer         | VitrA Design Team |

## Description

Colour

Without Tap Hole, With Overflow Hole, 43 cm, White

White

VitrA reserves the right to make changes in products and technical details without prior notice.

All drawings contain the necessary measurements which are subject to standard tolerances. For exact measurements, in particular for customized installation scenarios, it can only be taken from the finished ceramic product.