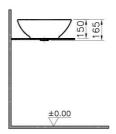

| Name             | Options Bowl      |
|------------------|-------------------|
| Collection       | Options           |
| Height           | 165               |
| Width            | 430               |
| Depth            | 430               |
| Brand            | VitrA             |
| Finish           | Hygiene           |
| Tap Hole Options | No tap hole       |
| Overflow Hole    | With Overflow     |
| Designer         | VitrA Design Team |

## Description

Colour

Without Tap Hole, With Overflow Hole, 43 cm, White

White

VitrA reserves the right to make changes in products and technical details without prior notice.

All drawings contain the necessary measurements which are subject to standard tolerances. For exact measurements, in particular for customized installation scenarios, it can only be taken from the finished ceramic product.