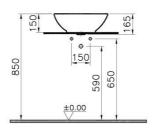

| Name             | Options Bowl      |
|------------------|-------------------|
| Collection       | Options           |
| Height           | 165               |
| Width            | 430               |
| Depth            | 430               |
| Brand            | VitrA             |
| Finish           | Hygiene           |
| Tap Hole Options | No tap hole       |
| Overflow Hole    | With Overflow     |
| Designer         | VitrA Design Team |

## Description

Colour

Without Tap Hole, With Overflow Hole, 43 cm, White

White

VitrA reserves the right to make changes in products and technical details without prior notice.

All drawings contain the necessary measurements which are subject to standard tolerances. For exact measurements, in particular for customized installation scenarios, it can only be taken from the finished ceramic product.