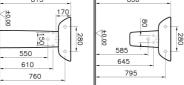

## VitrA

| ame          | S20 Standard Washbasin | 14          |
|--------------|------------------------|-------------|
| ollection    | S20                    |             |
| ight         | 170                    |             |
| dth          | 500                    |             |
| th           | 420                    |             |
| ld           | VitrA                  |             |
| ı            | Hygiene                |             |
| Hole Options | Single Tap Hole        |             |
| ow Hole      | With Overflow          | Product Cod |
| ficate       | CE                     |             |
| ificate      | NF                     |             |
| signer       | Noa                    |             |
| lour         | White                  |             |

## Description

50 cm, White

VitrA reserves the right to make changes in products and technical details without prior notice.

All drawings contain the necessary measurements which are subject to standard tolerances. For exact measurements, in particular for customized installation scenarios, it can only be taken from the finished ceramic product.