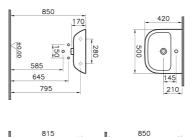

## VitrA

| ame          | S20 Standard Washbasin | 14          |
|--------------|------------------------|-------------|
| ollection    | S20                    |             |
| ight         | 170                    |             |
| dth          | 500                    |             |
| th           | 420                    |             |
| ld           | VitrA                  |             |
| ı            | Hygiene                |             |
| Hole Options | Single Tap Hole        |             |
| ow Hole      | With Overflow          | Product Cod |
| ficate       | CE                     |             |
| ificate      | NF                     |             |
| signer       | Noa                    |             |
| lour         | White                  |             |

## Description

50 cm, White

VitrA reserves the right to make changes in products and technical details without prior notice.

All drawings contain the necessary measurements which are subject to standard tolerances. For exact measurements, in particular for customized installation scenarios, it can only be taken from the finished ceramic product.