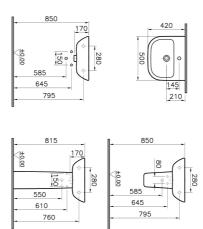

| Name             | S20 Standard Washbasin |
|------------------|------------------------|
| Collection       | S20                    |
| Height           | 170                    |
| Width            | 500                    |
| Depth            | 420                    |
| Brand            | VitrA                  |
| Tap Hole Options | Two tap holes          |
| Overflow Hole    | With Overflow          |
| Certificate      | CE                     |
| Certificate      | NF                     |
| Finish           | Hygiene                |
| Colour           | White                  |