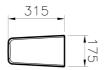

## VitrA

| Name        | S20 Half Pedestal |   |
|-------------|-------------------|---|
| Collection  | S20               |   |
| Height      | 315               |   |
| Width       | 175               | , |
| Depth       | 255               |   |
| Brand       | VitrA             |   |
| Colour      | White             |   |
| Designer    | Noa               |   |
| Certificate | CE                |   |
| Finish      | Hygiene           |   |