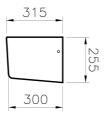

## VitrA

| Name        | S20 Half Pedestal |   |
|-------------|-------------------|---|
| Collection  | S20               |   |
| Height      | 315               |   |
| Width       | 175               | , |
| Depth       | 255               |   |
| Brand       | VitrA             |   |
| Colour      | White             |   |
| Designer    | Noa               |   |
| Certificate | CE                |   |
| Finish      | Hygiene           |   |