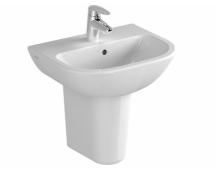

## Description

Designer

Tap Hole Options

With Tap Hole, 45 cm, White

VitrA reserves the right to make changes in products and technical details without prior notice.

All drawings contain the necessary measurements which are subject to standard tolerances. For exact measurements, in particular for customized installation scenarios, it can only be taken from the finished ceramic product.