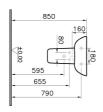

| Name          | S20 Standard Washbasin |
|---------------|------------------------|
| Collection    | S20                    |
| Height        | 160                    |
| Width         | 450                    |
| Depth         | 355                    |
| Brand         | VitrA                  |
| Finish        | Hygiene                |
| Overflow Hole | With Overflow          |
| Certificate   | CE                     |
| Colour        | White                  |