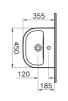

| Name          | S20 Standard Washbasin |
|---------------|------------------------|
| Collection    | S20                    |
| Height        | 160                    |
| Width         | 450                    |
| Depth         | 355                    |
| Brand         | VitrA                  |
| Finish        | Hygiene                |
| Overflow Hole | With Overflow          |
| Certificate   | CE                     |
| Colour        | White                  |