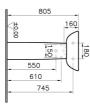

| Name          | S20 Standard Washbasin |
|---------------|------------------------|
| Collection    | S20                    |
| Height        | 160                    |
| Width         | 450                    |
| Depth         | 355                    |
| Brand         | VitrA                  |
| Finish        | Hygiene                |
| Overflow Hole | With Overflow          |
| Certificate   | CE                     |
| Colour        | White                  |