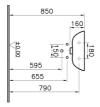

| Name          | S20 Standard Washbasin |
|---------------|------------------------|
| Collection    | S20                    |
| Height        | 160                    |
| Width         | 450                    |
| Depth         | 355                    |
| Brand         | VitrA                  |
| Finish        | Hygiene                |
| Overflow Hole | With Overflow          |
| Certificate   | CE                     |
| Colour        | White                  |