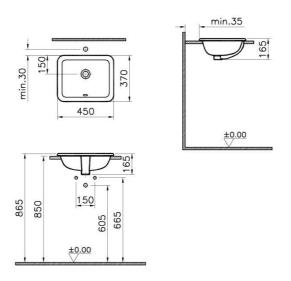

## VitrA

| Name             | S20 Inset Basin |                             |
|------------------|-----------------|-----------------------------|
| Collection       | S20             | Anu                         |
| Height           | 165             |                             |
| Width            | 450             | -                           |
| Depth            | 370             |                             |
| Brand            | VitrA           |                             |
| Finish           | Hygiene         |                             |
| Tap Hole Options | No tap hole     |                             |
| Designer         | Noa             | Product Code: 5473B003-0642 |
| Colour           | White           |                             |
| Overflow Hole    | With Overflow   |                             |
| Certificate      | CE              |                             |

## Description

Without Tap Hole, With Overflow Hole, 45 cm, White

VitrA reserves the right to make changes in products and technical details without prior notice.

All drawings contain the necessary measurements which are subject to standard tolerances. For exact measurements, in particular for customized installation scenarios, it can only be taken from the finished ceramic product.