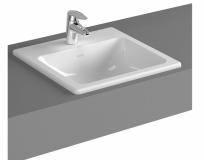

## Description

Colour

Designer

With Tap Hole, With Overflow Hole, 45 cm, White

VitrA reserves the right to make changes in products and technical details without prior notice.

All drawings contain the necessary measurements which are subject to standard tolerances. For exact measurements, in particular for customized installation scenarios, it can only be taken from the finished ceramic product.