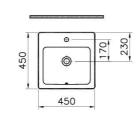

| Name             | S20 Countertop Washbasin |
|------------------|--------------------------|
| Collection       | S20                      |
| Height           | 170                      |
| Width            | 450                      |
| Depth            | 450                      |
| Finish           | Hygiene                  |
| Brand            | VitrA                    |
| Tap Hole Options | Single Tap Hole          |
| Overflow Hole    | With Overflow            |
| Certificate      | CE                       |