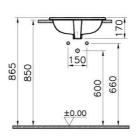

| Name             | S20 Countertop Washbasin |
|------------------|--------------------------|
| Collection       | S20                      |
| Height           | 170                      |
| Width            | 450                      |
| Depth            | 450                      |
| Finish           | Hygiene                  |
| Brand            | VitrA                    |
| Tap Hole Options | Single Tap Hole          |
| Overflow Hole    | With Overflow            |
| Certificate      | CE                       |