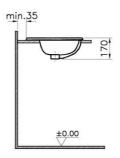

| Name             | S20 Countertop Washbasin |
|------------------|--------------------------|
| Collection       | S20                      |
| Height           | 170                      |
| Width            | 450                      |
| Depth            | 450                      |
| Finish           | Hygiene                  |
| Brand            | VitrA                    |
| Tap Hole Options | Single Tap Hole          |
| Overflow Hole    | With Overflow            |
| Certificate      | CE                       |