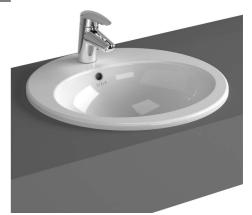

## Description

With Tap Hole, With Overflow Hole, 48 cm, White

590

±0.00

VitrA reserves the right to make changes in products and technical details without prior notice.

All drawings contain the necessary measurements which are subject to standard tolerances. For exact measurements, in particular for customized installation scenarios, it can only be taken from the finished ceramic product.