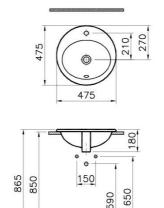

| Name             | S20 Countertop Washbasin |
|------------------|--------------------------|
| Collection       | S20                      |
| Collection       | 320                      |
| Height           | 180                      |
| Width            | 475                      |
| Depth            | 475                      |
| Brand            | VitrA                    |
| Finish           | Hygiene                  |
| Certificate      | CE                       |
| Tap Hole Options | Single Tap Hole          |
|                  |                          |

## Description

With Tap Hole, With Overflow Hole, 48 cm, White

590

±0.00

VitrA reserves the right to make changes in products and technical details without prior notice.

All drawings contain the necessary measurements which are subject to standard tolerances. For exact measurements, in particular for customized installation scenarios, it can only be taken from the finished ceramic product.