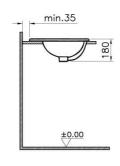

## Description

With Tap Hole, With Overflow Hole, 48 cm, White

590

±0.00

VitrA reserves the right to make changes in products and technical details without prior notice.

All drawings contain the necessary measurements which are subject to standard tolerances. For exact measurements, in particular for customized installation scenarios, it can only be taken from the finished ceramic product.