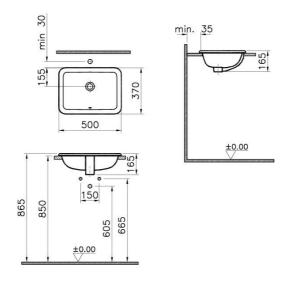

| Name             | S20 Inset Basin |
|------------------|-----------------|
| Collection       | S20             |
| Height           | 165             |
| Width            | 500             |
| Depth            | 370             |
| Brand            | VitrA           |
| Colour           | White           |
| Designer         | Noa             |
| Tap Hole Options | No tap hole     |
| Overflow Hole    | With Overflow   |
| Certificate      | CE              |

## Description

Finish

Without Tap Hole, With Overflow Hole, 50 cm, White

VitrA reserves the right to make changes in products and technical details without prior notice.

All drawings contain the necessary measurements which are subject to standard tolerances. For exact measurements, in particular for customized installation scenarios, it can only be taken from the finished ceramic product.