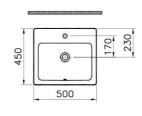

| Name             | S20 Countertop Washbasin |
|------------------|--------------------------|
| Collection       | S20                      |
| Height           | 170                      |
| Width            | 500                      |
| Depth            | 450                      |
| Brand            | VitrA                    |
| Finish           | Hygiene                  |
| Certificate      | NF                       |
| Tap Hole Options | Single Tap Hole          |
| Overflow Hole    | With Overflow            |