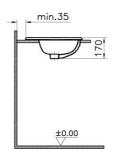

| Name             | S20 Countertop Washbasin |
|------------------|--------------------------|
| Collection       | S20                      |
| Height           | 170                      |
| Width            | 500                      |
| Depth            | 450                      |
| Brand            | VitrA                    |
| Finish           | Hygiene                  |
| Certificate      | NF                       |
| Tap Hole Options | Single Tap Hole          |
| Overflow Hole    | With Overflow            |