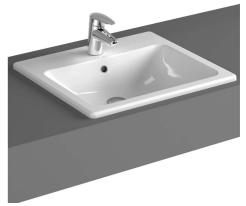

| Name             | S20 Countertop Washbasin |
|------------------|--------------------------|
| Collection       | S20                      |
| Height           | 170                      |
| Width            | 500                      |
| Depth            | 450                      |
| Brand            | VitrA                    |
| Finish           | Hygiene                  |
| Certificate      | NF                       |
| Tap Hole Options | Single Tap Hole          |
| Overflow Hole    | With Overflow            |

## Description

Designer

Colour

With Tap Hole, With Overflow Hole, 50 cm, White

Noa White

VitrA reserves the right to make changes in products and technical details without prior notice.

All drawings contain the necessary measurements which are subject to standard tolerances. For exact measurements, in particular for customized installation scenarios, it can only be taken from the finished ceramic product.