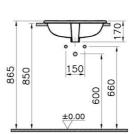

| Name             | S20 Countertop Washbasin |
|------------------|--------------------------|
| Collection       | S20                      |
| Height           | 170                      |
| Width            | 500                      |
| Depth            | 450                      |
| Brand            | VitrA                    |
| Finish           | Hygiene                  |
| Certificate      | NF                       |
| Tap Hole Options | Single Tap Hole          |
| Overflow Hole    | With Overflow            |