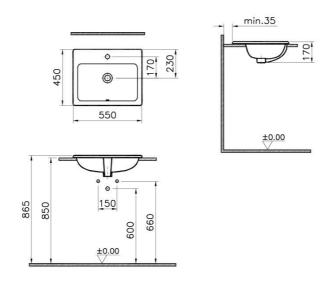

## VitrA

| Name             | S20 Countertop Washbasin | A.                          |
|------------------|--------------------------|-----------------------------|
| Collection       | S20                      |                             |
| Height           | 170                      |                             |
| Width            | 550                      |                             |
| Depth            | 450                      |                             |
| Brand            | VitrA                    |                             |
| Finish           | Hygiene                  |                             |
| Designer         | Noa                      |                             |
| Colour           | White                    | Product Code: 5465B003-0001 |
| Tap Hole Options | Single Tap Hole          |                             |
| Overflow Hole    | With Overflow            |                             |
|                  |                          |                             |

## Description

With Tap Hole, With Overflow Hole, 55 cm, White

VitrA reserves the right to make changes in products and technical details without prior notice.

All drawings contain the necessary measurements which are subject to standard tolerances. For exact measurements, in particular for customized installation scenarios, it can only be taken from the finished ceramic product.