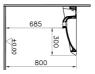

| Name             | S20 Standard Washbasin | _                           |
|------------------|------------------------|-----------------------------|
| Collection       | S20                    |                             |
| Height           | 160                    |                             |
| Width            | 650                    |                             |
| Depth            | 560                    | Q.11                        |
| Brand            | VitrA                  |                             |
| Finish           | Hygiene                | •                           |
| Tap Hole Options | Single Tap Hole        |                             |
| Overflow Hole    | With Overflow          |                             |
| Designer         | Noa                    |                             |
| Colour           | White                  |                             |
| Certificate      | NF                     | Product Code: 5291B003-0001 |