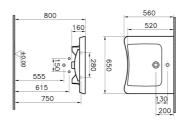

| Name             | S20 Standard Washbasin | _                           |
|------------------|------------------------|-----------------------------|
| Collection       | S20                    |                             |
| Height           | 160                    |                             |
| Width            | 650                    |                             |
| Depth            | 560                    | Q.11                        |
| Brand            | VitrA                  |                             |
| Finish           | Hygiene                | •                           |
| Tap Hole Options | Single Tap Hole        |                             |
| Overflow Hole    | With Overflow          |                             |
| Designer         | Noa                    |                             |
| Colour           | White                  |                             |
| Certificate      | NF                     | Product Code: 5291B003-0001 |