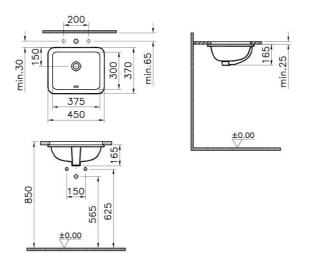

## VitrA

| Name             | S20 Undercounter Washbasin |                             |
|------------------|----------------------------|-----------------------------|
| Collection       | S20                        |                             |
| Height           | 165                        | Min                         |
| Width            | 450                        |                             |
| Depth            | 370                        |                             |
| Brand            | VitrA                      |                             |
| Finish           | Hygiene                    |                             |
| Colour           | White                      |                             |
| Designer         | Noa                        | Product Code: 5473B003-0618 |
| Tap Hole Options | No tap hole                |                             |
| Overflow Hole    | With Overflow              |                             |
| Certificate      | CE                         |                             |

## Description

Without Tap Hole, With Overflow Hole, 38 cm, White

VitrA reserves the right to make changes in products and technical details without prior notice.

All drawings contain the necessary measurements which are subject to standard tolerances. For exact measurements, in particular for customized installation scenarios, it can only be taken from the finished ceramic product.