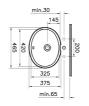

| Name             | S20 Undercounter Washbasin |
|------------------|----------------------------|
| Collection       | S20                        |
| Height           | 190                        |
| Width            | 470                        |
| Depth            | 325                        |
| Brand            | VitrA                      |
| Finish           | Hygiene                    |
| Certificate      | ANQAS                      |
| Certificate      | CE                         |
| Designer         | Noa                        |
| Colour           | White                      |
| Tap Hole Options | No tap hole                |
| Overflow Hole    | With Overflow              |

## Description

Without Tap Hole, With Overflow Hole, 42 cm, White

VitrA reserves the right to make changes in products and technical details without prior notice.

All drawings contain the necessary measurements which are subject to standard tolerances. For exact measurements, in particular for customized installation scenarios, it can only be taken from the finished ceramic product.