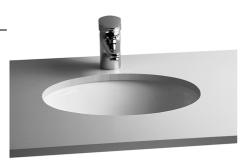

## Description

Without Tap Hole, With Overflow Hole, 42 cm, White

VitrA reserves the right to make changes in products and technical details without prior notice.

All drawings contain the necessary measurements which are subject to standard tolerances. For exact measurements, in particular for customized installation scenarios, it can only be taken from the finished ceramic product.