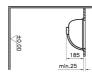

| Name             | S20 Undercounter Washbasin |
|------------------|----------------------------|
| Collection       | S20                        |
| Height           | 190                        |
| Width            | 470                        |
| Depth            | 325                        |
| Brand            | VitrA                      |
| Finish           | Hygiene                    |
| Certificate      | ANQAS                      |
| Certificate      | CE                         |
| Designer         | Noa                        |
| Colour           | White                      |
| Tap Hole Options | No tap hole                |
| Overflow Hole    | With Overflow              |

## Description

Without Tap Hole, With Overflow Hole, 42 cm, White

VitrA reserves the right to make changes in products and technical details without prior notice.

All drawings contain the necessary measurements which are subject to standard tolerances. For exact measurements, in particular for customized installation scenarios, it can only be taken from the finished ceramic product.