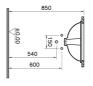

| Name             | S20 Undercounter Washbasin |
|------------------|----------------------------|
| Collection       | S20                        |
| Height           | 190                        |
| Width            | 470                        |
| Depth            | 325                        |
| Brand            | VitrA                      |
| Finish           | Hygiene                    |
| Certificate      | ANQAS                      |
| Certificate      | CE                         |
| Designer         | Noa                        |
| Colour           | White                      |
| Tap Hole Options | No tap hole                |
| Overflow Hole    | With Overflow              |

## Description

Without Tap Hole, With Overflow Hole, 42 cm, White

VitrA reserves the right to make changes in products and technical details without prior notice.

All drawings contain the necessary measurements which are subject to standard tolerances. For exact measurements, in particular for customized installation scenarios, it can only be taken from the finished ceramic product.