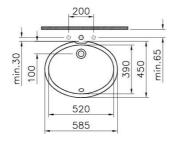

| Name             | S20 Undercounter Washbasin |                             |
|------------------|----------------------------|-----------------------------|
| Collection       | S20                        |                             |
| Height           | 205                        |                             |
| Width            | 585                        |                             |
| Depth            | 390                        |                             |
| Brand            | VitrA                      |                             |
| Certificate      | CE                         |                             |
| Finish           | Hygiene                    |                             |
| Tap Hole Options | No tap hole                |                             |
| Overflow Hole    | With Overflow              |                             |
| Designer         | Noa                        |                             |
| Colour           | White                      | Product Code: 6069B003-0012 |

## Description

Without Tap Hole, With Overflow Hole, 52 cm, White

VitrA reserves the right to make changes in products and technical details without prior notice.

All drawings contain the necessary measurements which are subject to standard tolerances. For exact measurements, in particular for customized installation scenarios, it can only be taken from the finished ceramic product.