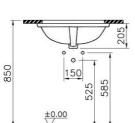

| Name             | S20 Undercounter Washbasin |                             |
|------------------|----------------------------|-----------------------------|
| Collection       | S20                        |                             |
| Height           | 205                        |                             |
| Width            | 585                        |                             |
| Depth            | 390                        |                             |
| Brand            | VitrA                      |                             |
| Certificate      | CE                         |                             |
| Finish           | Hygiene                    |                             |
| Tap Hole Options | No tap hole                |                             |
| Overflow Hole    | With Overflow              |                             |
| Designer         | Noa                        |                             |
| Colour           | White                      | Product Code: 6069B003-0012 |

## Description

Without Tap Hole, With Overflow Hole, 52 cm, White

VitrA reserves the right to make changes in products and technical details without prior notice.

All drawings contain the necessary measurements which are subject to standard tolerances. For exact measurements, in particular for customized installation scenarios, it can only be taken from the finished ceramic product.