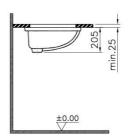

| Name             | S20 Undercounter Washbasin |                             |
|------------------|----------------------------|-----------------------------|
| Collection       | S20                        |                             |
| Height           | 205                        |                             |
| Width            | 585                        |                             |
| Depth            | 390                        |                             |
| Brand            | VitrA                      |                             |
| Certificate      | CE                         |                             |
| Finish           | Hygiene                    |                             |
| Tap Hole Options | No tap hole                |                             |
| Overflow Hole    | With Overflow              |                             |
| Designer         | Noa                        |                             |
| Colour           | White                      | Product Code: 6069B003-0012 |

## Description

Without Tap Hole, With Overflow Hole, 52 cm, White

VitrA reserves the right to make changes in products and technical details without prior notice.

All drawings contain the necessary measurements which are subject to standard tolerances. For exact measurements, in particular for customized installation scenarios, it can only be taken from the finished ceramic product.