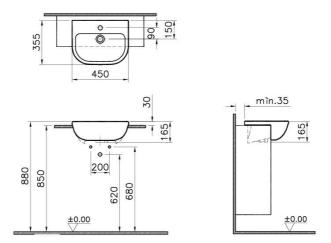

## VitrA

| Name             | S20 Semi Recessed Washbasin |                             |
|------------------|-----------------------------|-----------------------------|
| Collection       | S20                         |                             |
| Height           | 165                         |                             |
| Width            | 450                         |                             |
| Depth            | 355                         |                             |
| Brand            | VitrA                       |                             |
| Tap Hole Options | Single Tap Hole             |                             |
| Overflow Hole    | With Overflow               |                             |
| Finish           | Hygiene                     | Product Code: 5521B003-0001 |
| Colour           | White                       |                             |
| Designer         | Noa                         |                             |
| Certificate      | CE                          |                             |

## Description

With Overflow Hole, 45 cm, White

VitrA reserves the right to make changes in products and technical details without prior notice.

All drawings contain the necessary measurements which are subject to standard tolerances. For exact measurements, in particular for customized installation scenarios, it can only be taken from the finished ceramic product.