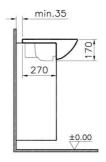

| Name             | S20 Semi Recessed Washbasin |
|------------------|-----------------------------|
| Collection       | S20                         |
| Height           | 170                         |
| Width            | 550                         |
| Depth            | 440                         |
| Brand            | VitrA                       |
| Finish           | Hygiene                     |
| Tap Hole Options | Single Tap Hole             |
| Overflow Hole    | With Overflow               |
| Designan         | N                           |

## Description

With Tap Hole, With Overflow Hole, 55 cm, White

150

±0.00

VitrA reserves the right to make changes in products and technical details without prior notice.

880

All drawings contain the necessary measurements which are subject to standard tolerances. For exact measurements, in particular for customized installation scenarios, it can only be taken from the finished ceramic product.