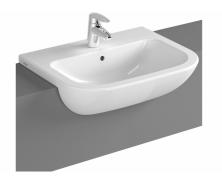

## Description

With Tap Hole, With Overflow Hole, 55 cm, White

150

±0.00

VitrA reserves the right to make changes in products and technical details without prior notice.

880

All drawings contain the necessary measurements which are subject to standard tolerances. For exact measurements, in particular for customized installation scenarios, it can only be taken from the finished ceramic product.