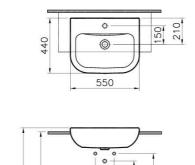

| Name             | S20 Semi Recessed Washbasin |
|------------------|-----------------------------|
| Collection       | S20                         |
| Height           | 170                         |
| Width            | 550                         |
| Depth            | 440                         |
| Brand            | VitrA                       |
| Finish           | Hygiene                     |
| Tap Hole Options | Single Tap Hole             |
| Overflow Hole    | With Overflow               |
| Designan         | N                           |

| Overnow note | With Over |
|--------------|-----------|
| Designer     | Noa       |
| Colour       | White     |
| Certificate  | CE        |
|              |           |

Product Code: 5524B003-0001

## Description

With Tap Hole, With Overflow Hole, 55 cm, White

150

±0.00

VitrA reserves the right to make changes in products and technical details without prior notice.

880

All drawings contain the necessary measurements which are subject to standard tolerances. For exact measurements, in particular for customized installation scenarios, it can only be taken from the finished ceramic product.