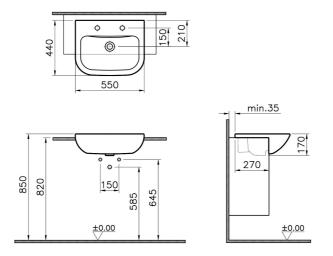

## VitrA

| Name             | S20 Semi Recessed Washbasin | 4                           |
|------------------|-----------------------------|-----------------------------|
| Collection       | S20                         | U.                          |
| Height           | 170                         | • • • • • •                 |
| Width            | 550                         |                             |
| Depth            | 440                         |                             |
| Brand            | VitrA                       |                             |
| Tap Hole Options | Two tap holes               |                             |
| Finish           | Hygiene                     |                             |
| Colour           | White                       | Product Code: 5524B003-0022 |
| Designer         | Noa                         |                             |
| Overflow Hole    | With Overflow               |                             |
| Certificate      | CE                          |                             |
|                  |                             |                             |

## Description

With Tap Hole, 55 cm, White

VitrA reserves the right to make changes in products and technical details without prior notice.

All drawings contain the necessary measurements which are subject to standard tolerances. For exact measurements, in particular for customized installation scenarios, it can only be taken from the finished ceramic product.