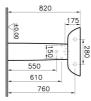

| Name          | S20 Standard Washbasin |
|---------------|------------------------|
| Collection    | S20                    |
| Height        | 175                    |
| Width         | 550                    |
| Depth         | 440                    |
| Brand         | VitrA                  |
| Finish        | Hygiene                |
| Colour        | White                  |
| Overflow Hole | With Overflow          |
| Certificate   | CE                     |
| Designer      | Noa                    |

## Description

Tap Hole Options

55 cm, White

VitrA reserves the right to make changes in products and technical details without prior notice.

All drawings contain the necessary measurements which are subject to standard tolerances. For exact measurements, in particular for customized installation scenarios, it can only be taken from the finished ceramic product.