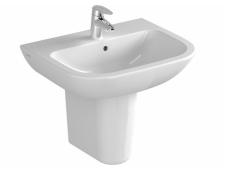

| Name          | S20 Standard Washbasin |
|---------------|------------------------|
| Collection    | S20                    |
| Height        | 175                    |
| Width         | 550                    |
| Depth         | 440                    |
| Brand         | VitrA                  |
| Finish        | Hygiene                |
| Colour        | White                  |
| Overflow Hole | With Overflow          |
| Certificate   | CE                     |
| Designer      | Noa                    |

## Description

Tap Hole Options

55 cm, White

VitrA reserves the right to make changes in products and technical details without prior notice.

All drawings contain the necessary measurements which are subject to standard tolerances. For exact measurements, in particular for customized installation scenarios, it can only be taken from the finished ceramic product.