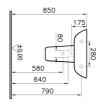

| Name          | S20 Standard Washbasin |
|---------------|------------------------|
| Collection    | S20                    |
| Height        | 175                    |
| Width         | 550                    |
| Depth         | 440                    |
| Brand         | VitrA                  |
| Finish        | Hygiene                |
| Colour        | White                  |
| Overflow Hole | With Overflow          |
| Certificate   | CE                     |
| Designer      | Noa                    |

## Description

Tap Hole Options

55 cm, White

VitrA reserves the right to make changes in products and technical details without prior notice.

All drawings contain the necessary measurements which are subject to standard tolerances. For exact measurements, in particular for customized installation scenarios, it can only be taken from the finished ceramic product.