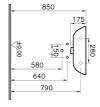

| Name          | S20 Standard Washbasin |
|---------------|------------------------|
| Collection    | S20                    |
| Height        | 175                    |
| Width         | 550                    |
| Depth         | 440                    |
| Brand         | VitrA                  |
| Finish        | Hygiene                |
| Colour        | White                  |
| Overflow Hole | With Overflow          |
| Certificate   | CE                     |
| Designer      | Noa                    |

## Description

Tap Hole Options

55 cm, White

VitrA reserves the right to make changes in products and technical details without prior notice.

All drawings contain the necessary measurements which are subject to standard tolerances. For exact measurements, in particular for customized installation scenarios, it can only be taken from the finished ceramic product.