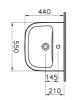

| Name          | S20 Standard Washbasin |
|---------------|------------------------|
| Collection    | S20                    |
| Height        | 175                    |
| Width         | 550                    |
| Depth         | 440                    |
| Brand         | VitrA                  |
| Finish        | Hygiene                |
| Colour        | White                  |
| Overflow Hole | With Overflow          |
| Certificate   | CE                     |
| Designer      | Noa                    |

## Description

Tap Hole Options

55 cm, White

VitrA reserves the right to make changes in products and technical details without prior notice.

All drawings contain the necessary measurements which are subject to standard tolerances. For exact measurements, in particular for customized installation scenarios, it can only be taken from the finished ceramic product.