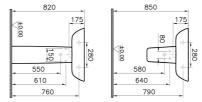

## VitrA

| Name             | S20 Standard Washbasin |                             |
|------------------|------------------------|-----------------------------|
| Collection       | S20                    |                             |
| Height           | 175                    |                             |
| Width            | 600                    | 4                           |
| Depth            | 460                    | 12 10                       |
| Brand            | VitrA                  | • • / )                     |
| Finish           | Hygiene                |                             |
| Designer         | Noa                    |                             |
| Tap Hole Options | Single Tap Hole        |                             |
| Colour           | White                  |                             |
| Overflow Hole    | With Overflow          |                             |
| Certificate      | CE                     |                             |
| Certificate      | NF                     | Product Code: 5503L003-0999 |
|                  |                        |                             |