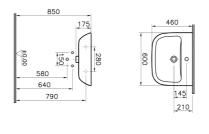

## VitrA

| Name             | S20 Standard Washbasin |                             |
|------------------|------------------------|-----------------------------|
| Collection       | S20                    |                             |
| Height           | 175                    |                             |
| Width            | 600                    | 4                           |
| Depth            | 460                    | 12 10                       |
| Brand            | VitrA                  | • • / )                     |
| Finish           | Hygiene                |                             |
| Designer         | Noa                    |                             |
| Tap Hole Options | Single Tap Hole        |                             |
| Colour           | White                  |                             |
| Overflow Hole    | With Overflow          |                             |
| Certificate      | CE                     |                             |
| Certificate      | NF                     | Product Code: 5503L003-0999 |
|                  |                        |                             |