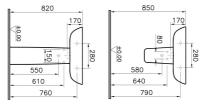

## VitrA

| Name             | S20 Standard Washbasin |                             |
|------------------|------------------------|-----------------------------|
| Collection       | S20                    |                             |
| Height           | 170                    | • • • •                     |
| Width            | 650                    |                             |
| Depth            | 470                    |                             |
| Brand            | VitrA                  |                             |
| Finish           | Hygiene                |                             |
| Tap Hole Options | Two tap holes          |                             |
| Colour           | White                  | Product Code: 5504L003-0022 |
| Designer         | Noa                    |                             |
| Overflow Hole    | With Overflow          |                             |
| Certificate      | CE                     |                             |

## Description

With Tap Hole, 65 cm, White

VitrA reserves the right to make changes in products and technical details without prior notice.

All drawings contain the necessary measurements which are subject to standard tolerances. For exact measurements, in particular for customized installation scenarios, it can only be taken from the finished ceramic product.