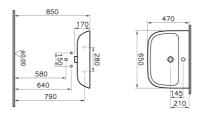

## VitrA

| Name             | S20 Standard Washbasin |                             |
|------------------|------------------------|-----------------------------|
| Collection       | S20                    |                             |
| Height           | 170                    | • • • •                     |
| Width            | 650                    |                             |
| Depth            | 470                    |                             |
| Brand            | VitrA                  |                             |
| Finish           | Hygiene                |                             |
| Tap Hole Options | Two tap holes          |                             |
| Colour           | White                  | Product Code: 5504L003-0022 |
| Designer         | Noa                    |                             |
| Overflow Hole    | With Overflow          |                             |
| Certificate      | CE                     |                             |

## Description

With Tap Hole, 65 cm, White

VitrA reserves the right to make changes in products and technical details without prior notice.

All drawings contain the necessary measurements which are subject to standard tolerances. For exact measurements, in particular for customized installation scenarios, it can only be taken from the finished ceramic product.